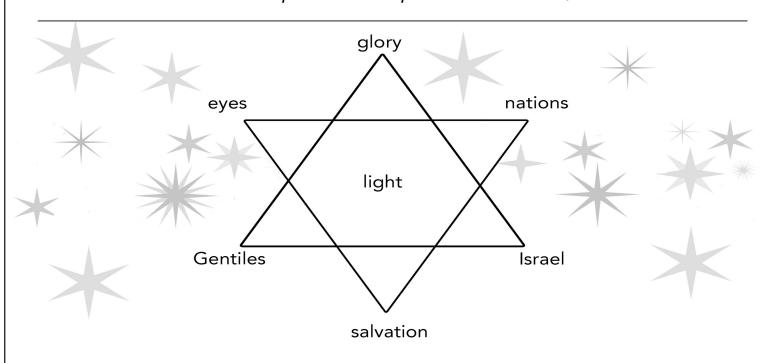

# SIMEON'S SIGHT

When Joseph and Mary brought baby Jesus to the temple, they heard a special prophecy from Simeon.

Directions: Using the star key, write the words in the correct spaces to complete Luke 2:30-32, NIV.

"For my \_\_\_\_\_\_, which you have prepared in the sight of all \_\_\_\_\_\_: a \_\_\_\_\_\_ for revelation to the \_\_\_\_\_\_, and the \_\_\_\_\_\_ of your people \_\_\_\_\_\_."

Luke 2:30-32, NIV